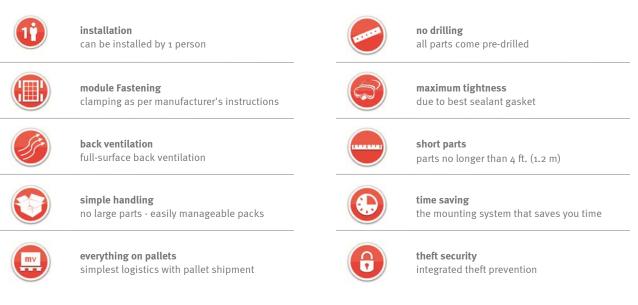

------------|
| sheet thickness  | steel from 0.5 mm, aluminium from 1.0 mm       |
| module size      | all common module sizes                        |
| module thickness | 6.8 - 10 mm *                                  |

| wind load calculation                                          | according to ASCE -7-05 / DIN EN 1991-1-4 |  |
|----------------------------------------------------------------|-------------------------------------------|--|
| module grounding optional, according to UL 2703 / DIN VDE 0100 |                                           |  |

| material             | top-quality aluminium                  |
|----------------------|----------------------------------------|
| long-lasting sealing | EPDM, UV-resistant, temperature-stable |

#### **ADVANTAGES AT A GLANCE**



#### montavent - the world's most efficient PV mounting system

Since 1999 the swiss company montavent ag is globally revolutionising the solar industry with mounting systems for the most efficient construction of solar power stations. montavent optimizes almost each single step and each detail of the supply chain. Few, palletizable components are packaged in a space-saving way and guarantee lowest logistics costs. montavent sets standards for industrial solar installation and ensures economic advantages.

Valid from 18.10.2013. Supersedes all prior. Subject to error and alteration.

montavent |+