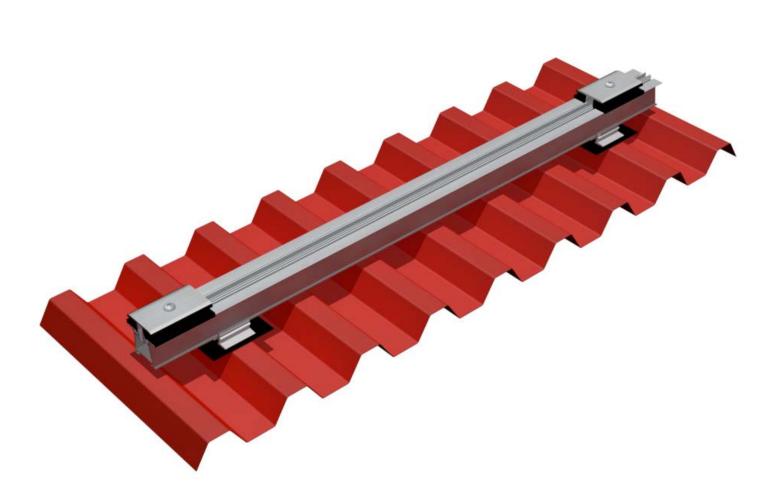

#### A MOUNTING SYSTEM THAT MAKES LIFE EASY!

No leaks: Due to the short-track system to be decoupled from the dangerous thrusts conceptually. The «floating» held carriar roofs for FirstSolar, Calyxo, Solibro, Q. smart, GS-Solar, etc., without damages of tension in the roof sheeting.

#### FEATURES

| for use on       | sandwich, trapezoidal/corrugated sheeting etc. |
|------------------|------------------------------------------------|
| sheet thickness  | steel from 0.5 mm, aluminium from 1.0 mm       |
| module size      | all common module sizes                        |
| module thickness | 6.8 - 10 mm *                                  |

| material             | top-quality aluminium                  |
|----------------------|----------------------------------------|
| long-lasting sealing | EPDM, UV-resistant, temperature-stable |